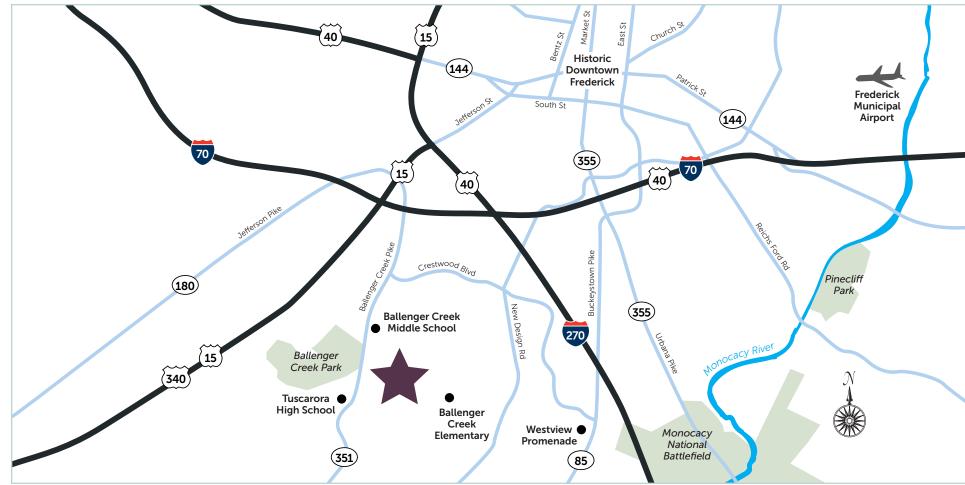

What began in 1948 as a small, family-run business in Pittsburgh has

Easy access to I-270 and I-70, just 10 minutes away

2004\$ bim of 2002\$ 19qqu Single-family homes, townhomes & villas from the

shopping and dining are within easy reach.